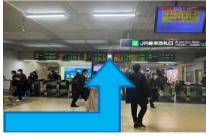

② After going straight, there is an escalator, so go up to B1F.

③ Go straight ahead, there is a staircase, and there is an automatic door on the right. Go through the automatic door, you will be in the direction of JR Sapporo Station.

(4) Go straight, and there will be a guide of APIA, so turn right.

15 You will find a escalator on your right.

(6) Go straight after you get to the 1st floor by the escalator.

① Then you will arrive at the east entrance of Sapporo Sation.