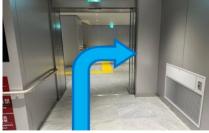

® Turn left at the end of this passage.

(9) Go tthrough the door, turn right, and then turn left.

10 Go straight, and turn right at the end of this passage. Then, there is a Toho Line.

① After going straight, there is a sigh of Exit18, so turn right.