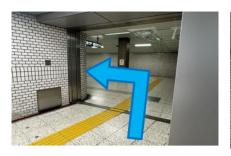

® Turn left at the end of this passage.

(9) Go tthrough the door, turn right, and then turn left.

10 Go straight, and turn right at the end of this passage. Then, there is a Toho Line.

① After going straight, there is a sigh of Exit18, so turn right.