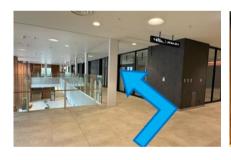

② After going straight, there is an escalator, so go up to B1F.

③ Go straight ahead, there is a staircase, and there is an automatic door on the right. Go through the automatic door, you will be in the direction of JR Sapporo Station.

(4) Go straight, and there will be a guide of APIA, so turn right.

15 You will find a escalator on your right.

(6) Go straight after you get to the 1st floor by the escalator.

① Then you will arrive at the east entrance of Sapporo Sation.