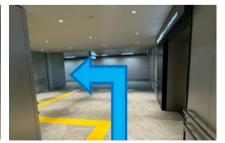

® Turn left at the end of this passage.

(9) Go tthrough the door, turn right, and then turn left.

10 Go straight, and turn right at the end of this passage. Then, there is a Toho Line.

① After going straight, there is a sigh of Exit18, so turn right.

② After going straight, there is an escalator, so go up to B1F.

③ Go straight ahead, there is a staircase, and there is an automatic door on the right. Go through the automatic door, you will be in the direction of JR Sapporo Station.