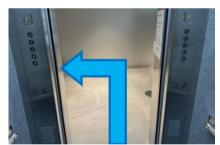

② Turn left at the Emion Sapporo sigh.

③ There is a guide sigh, so turn right.

4 The "SATUKITA8 • 1" door and go straight.

(5) Fllow the instractions above.

**6** Go to the B2F by the elevator.

① Get off the elevator, and turn left.

® Turn left at the end of this passage.

(9) Go tthrough the door, turn right, and then turn left.

10 Go straight, and turn right at the end of this passage. Then, there is a Toho Line.

① After going straight, there is a sigh of Exit18, so turn right.