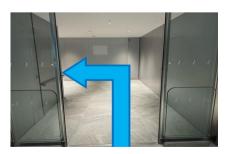

② Turn left at the Emion Sapporo sigh.

③ There is a guide sigh, so turn right.

4 The "SATUKITA8 • 1" door and go straight.

(5) Fllow the instractions above.

**6** Go to the B2F by the elevator.

① Get off the elevator, and turn left.

® Turn left at the end of this passage.

(9) Go tthrough the door, turn right, and then turn left.

10 Go straight, and turn right at the end of this passage. Then, there is a Toho Line.

① After going straight, there is a sigh of Exit18, so turn right.