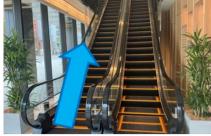

## **Access to JR Sapporo Station** $\sim$ Route from Hotel Emion Sapporo via underground passage $\sim$

 $\ensuremath{\ensuremath{\mathbb{O}}}$  Go to the 2nd floor by the escalator from the 1st floor.