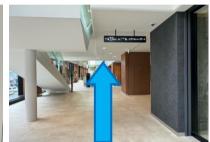

® Turn left at the end of this passage.

(9) Go tthrough the door, turn right, and then turn left.

10 Go straight, and turn right at the end of this passage. Then, there is a Toho Line.

① After going straight, there is a sigh of Exit18, so turn right.

② After going straight, there is an escalator, so go up to B1F.

③ Go straight ahead, there is a staircase, and there is an automatic door on the right. Go through the automatic door, you will be in the direction of JR Sapporo Station.