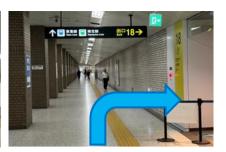

® Turn left at the end of this passage.

(9) Go tthrough the door, turn right, and then turn left.

10 Go straight, and turn right at the end of this passage. Then, there is a Toho Line.

① After going straight, there is a sigh of Exit18, so turn right.