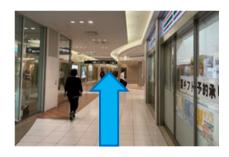

② After going straight, there is an escalator, so go up to B1F.

③ Go straight ahead, there is a staircase, and there is an automatic door on the right. Go through the automatic door, you will be in the direction of JR Sapporo Station.

(4) Go straight, and there will be a guide of APIA, so turn right.

15 You will find a escalator on your right.

(6) Go straight after you get to the 1st floor by the escalator.

① Then you will arrive at the east entrance of Sapporo Sation.