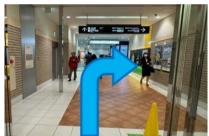

® Turn left at the end of this passage.

(9) Go tthrough the door, turn right, and then turn left.

10 Go straight, and turn right at the end of this passage. Then, there is a Toho Line.

① After going straight, there is a sigh of Exit18, so turn right.