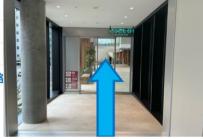

## **Access to JR Sapporo Station** $\sim$ Route from Hotel Emion Sapporo via underground passage $\sim$

 $\ensuremath{\ensuremath{\mathbb{O}}}$  Go to the 2nd floor by the escalator from the 1st floor.

② Turn left at the Emion Sapporo sigh.

③ There is a guide sigh, so turn right.

4 The "SATUKITA8 • 1" door and go straight.

(5) Fllow the instractions above.

**6** Go to the B2F by the elevator.

① Get off the elevator, and turn left.