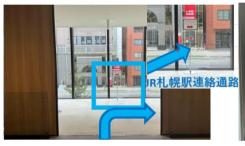

② After going straight, there is an escalator, so go up to B1F.

③ Go straight ahead, there is a staircase, and there is an automatic door on the right. Go through the automatic door, you will be in the direction of JR Sapporo Station.