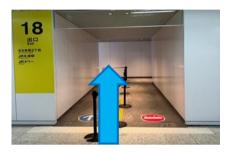

® Turn left at the end of this passage.

(9) Go tthrough the door, turn right, and then turn left.

10 Go straight, and turn right at the end of this passage. Then, there is a Toho Line.

① After going straight, there is a sigh of Exit18, so turn right.