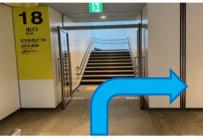

® Turn left at the end of this passage.

(9) Go tthrough the door, turn right, and then turn left.

10 Go straight, and turn right at the end of this passage. Then, there is a Toho Line.

① After going straight, there is a sigh of Exit18, so turn right.

② After going straight, there is an escalator, so go up to B1F.

③ Go straight ahead, there is a staircase, and there is an automatic door on the right. Go through the automatic door, you will be in the direction of JR Sapporo Station.