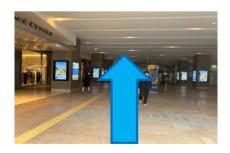

(4) Go straight, and there will be a guide of APIA, so turn right.

15 You will find a escalator on your right.

(6) Go straight after you get to the 1st floor by the escalator.

① Then you will arrive at the east entrance of Sapporo Sation.