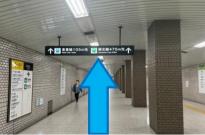

® Turn left at the end of this passage.

(9) Go tthrough the door, turn right, and then turn left.

10 Go straight, and turn right at the end of this passage. Then, there is a Toho Line.

① After going straight, there is a sigh of Exit18, so turn right.