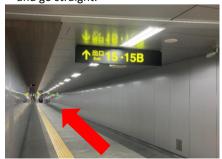

10 When you reach at the end, turn right.

B2

11) There is an Exit No.15-15B sign, go ahead to the Exit No.15.

When you arrive to the Exit No.15, Plase enter the automatic door in front of you and go up to the passageway on the 2nd Floor using the elevator at the back.