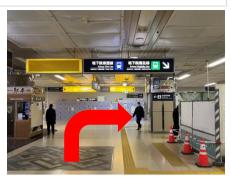

7 There is a JR TOWER'S sign, go straight.

8 Please go towards the Toho Line Subway, and go down use the escalator.

<sup>9</sup>After go down, you will arrive on the underground passageway, then turn left and go straight.

10 When you reach at the end, turn right.

B2

11) There is an Exit No.15-15B sign, go ahead to the Exit No.15.

When you arrive to the Exit No.15, Plase enter the automatic door in front of you and go up to the passageway on the 2nd Floor using the elevator at the back.