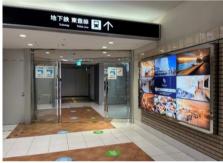

7 There is a JR TOWER'S sign, go straight.

8 Please go towards the Toho Line Subway, and go down use the escalator.

<sup>9</sup>After go down, you will arrive on the underground passageway, then turn left and go straight.