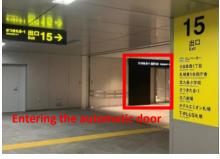

10 When you reach at the end, turn right.

B2

11) There is an Exit No.15-15B sign, go ahead to the Exit No.15.

When you arrive to the Exit No.15, Plase enter the automatic door in front of you and go up to the passageway on the 2nd Floor using the elevator at the back.