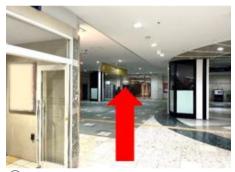

10 When you reach at the end, turn right.

B2

11) There is an Exit No.15-15B sign, go ahead to the Exit No.15.

When you arrive to the Exit No.15, Plase enter the automatic door in front of you and go up to the passageway on the 2nd Floor using the elevator at the back.