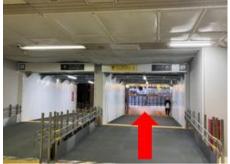

10 When you reach at the end, turn right.

B2

11) There is an Exit No.15-15B sign, go ahead to the Exit No.15.

When you arrive to the Exit No.15, Plase enter the automatic door in front of you and go up to the passageway on the 2nd Floor using the elevator at the back.

③After get off from the elevator, Please turn right and go straight.

<sup>4</sup>Follow the instruction on the information sign above.

15Go straight through the aisle way.

(16) You have arrive to the Hotel Emion Sapporo. Please come into the Front desk on the 1st Floor using the escalator.