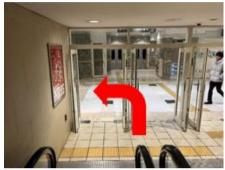

7 There is a JR TOWER'S sign, go straight.

8 Please go towards the Toho Line Subway, and go down use the escalator.

<sup>9</sup>After go down, you will arrive on the underground passageway, then turn left and go straight.