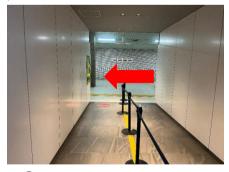

10 When you reach at the end, turn right.

B2

11) There is an Exit No.15-15B sign, go ahead to the Exit No.15.

When you arrive to the Exit No.15, Plase enter the automatic door in front of you and go up to the passageway on the 2nd Floor using the elevator at the back.