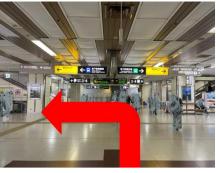

③After get off, you will found a public locker, then turn right.

(4)Go straight down the aisle and go down the escalator to the underground passageway.

⑤After so down, turn left.

6Please go stright untill you found a public locker area.

7 There is a JR TOWER'S sign, go straight.

8 Please go towards the Toho Line Subway, and go down use the escalator.

<sup>9</sup>After go down, you will arrive on the underground passageway, then turn left and go straight.