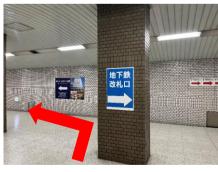

7 There is a JR TOWER'S sign, go straight.

8 Please go towards the Toho Line Subway, and go down use the escalator.

<sup>9</sup>After go down, you will arrive on the underground passageway, then turn left and go straight.