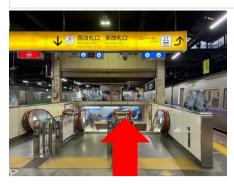

## **Access to Hotel Emion Sapporo**

 $\sim$ Underground route from JR Sapporp Station $\sim$ 

①From the JR station platform, go to down use the escalator or the elevator.

②When you get off, please exit to the ticket gate from the JR Sapporo East gate.

③After get off, you will found a public locker, then turn right.

(4)Go straight down the aisle and go down the escalator to the underground passageway.

⑤After so down, turn left.

6Please go stright untill you found a public locker area.