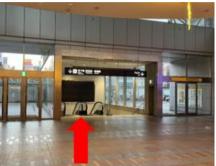

7 There is a JR TOWER'S sign, go straight.

8 Please go towards the Toho Line Subway, and go down use the escalator.

<sup>9</sup>After go down, you will arrive on the underground passageway, then turn left and go straight.