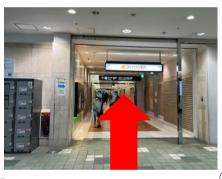

③After get off from the elevator, Please turn right and go straight.

<sup>4</sup>Follow the instruction on the information sign above.

15Go straight through the aisle way.

(16) You have arrive to the Hotel Emion Sapporo. Please come into the Front desk on the 1st Floor using the escalator.